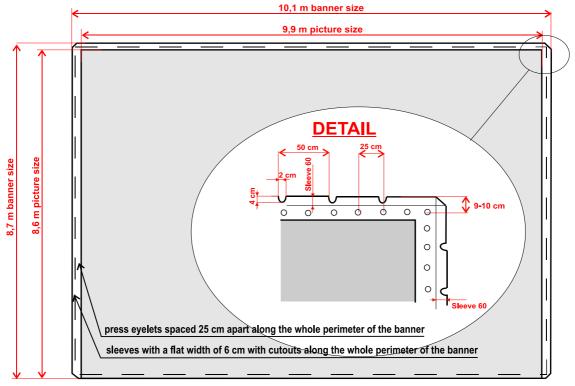

### Parameters of advertising banner:

Banner dimensions: 10,1 x 8,7 m

Picture dimensions: 9,9 x 8,6 m, of which 15 cm around the entire perimeter is for overlap which will not be visible

Coating non-laminated banner 450 g/ m2, non-translucent for outdoor use, with colorfastness. Type:

Cannot be used banner for backlight.

Around the perimeter make sleeves with the flat width 6 cm with cutouts by the lower diagram. Reinforce entire border with high-Processing of edges:

frequency, heat-sealingof the band of banner material, press eyelets with a diameter of 24/13 mm and spaced 25 cm apart.